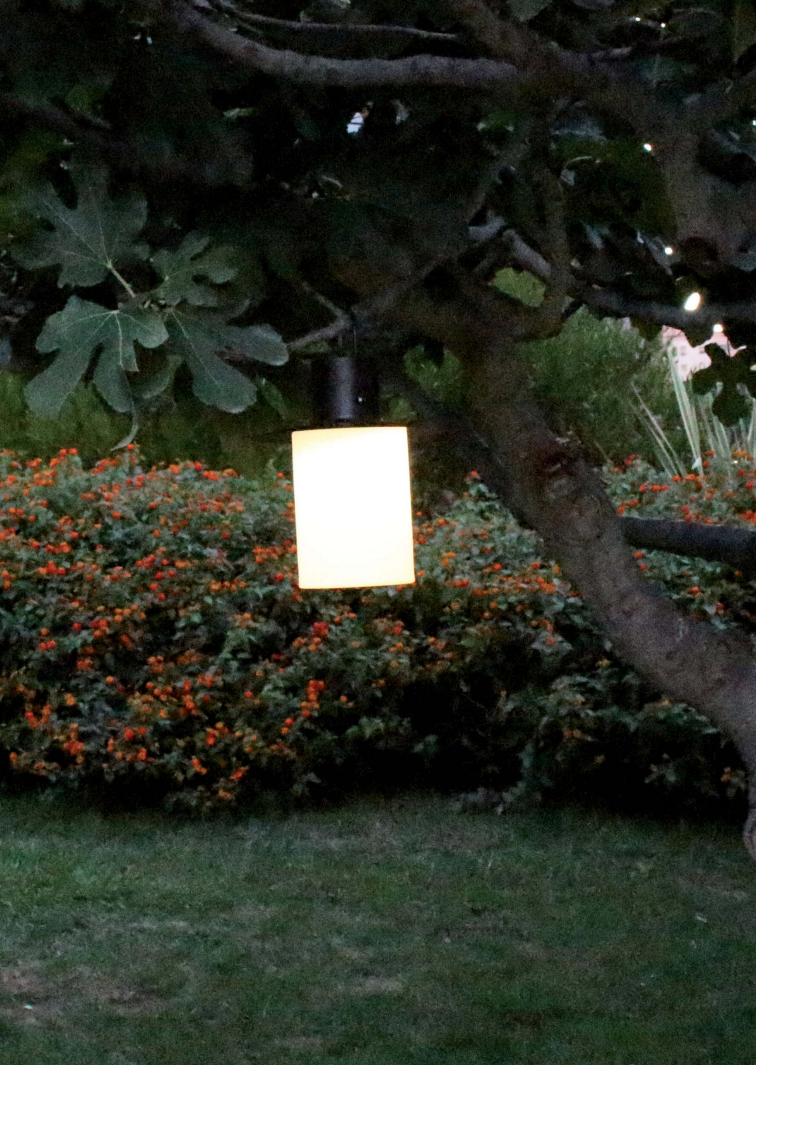

NAUTIC nos acerca al mar y a las luces de pesca tan populares en la costa Mediterránea. Sus formas están inspiradas en las lámparas de las embarcaciones de los pescadores, ésa que se solía situar de noche en la popa para atraer a los peces. Lo que nos encanta es que puede ser indistintamente usada como colgante o como lámpara de sobremesa. Su asa permite que la colguemos allí donde necesitemos un punto de luz sin tenerlo que enchufar, tanto en un interior como en el exterior. Una rama de un árbol, un saliente de la pared, un gancho en un toldo o parasol, nos servirán para situar la NAUTIC como suspensión. Y si simplemente la apoyamos en una superficie, tenemos una original luminaria de sobremesa que podemos llevarnos a cualquier parte, ya sea nuestra mesita de noche, la terraza, el jardín o un picnic nocturno en plena naturaleza. La pantalla está realizada en polietileno rotomoldeado y la estructura es de hierro. La luz es LED (1W Cree 3000K 120lm) y la batería Li-lon se recarga mediante un USB, el mismo que usamos en un móvil Android.

This is a luminaire with a marine spirit, without cables and with rechargeable battery, that can be used either as a pendant or as a table lamp. NAUTIC brings us closer to the sea and the fishing lights so popular in the Mediterranean coast. Its forms are inspired by the lamps of the fishing boats, the one fishermen used to be placed at night in the stern to attract the fishes. What we love most about it is that it can be used either as a pendant or as a table lamp. Its handle allows us to hang it wherever we need an unplugged point of light, both indoors and outdoors. A branch of a tree, a wall protrusion, a hook in a canopy or parasol, will serve to place the NAUTIC as a suspension. And if we simply leave it on a surface, we will have an original table lamp that we can take anywhere, our bedside table, the terrace, the garden or a nocturnal picnic in the middle of nature. The shade is made of rotomolded polyethylene and the structure is made of iron. The light is LED (1W Cree 3000K 120Im) and the Li-ion battery is rechargeable using a USB, the same we use in an Android mobile