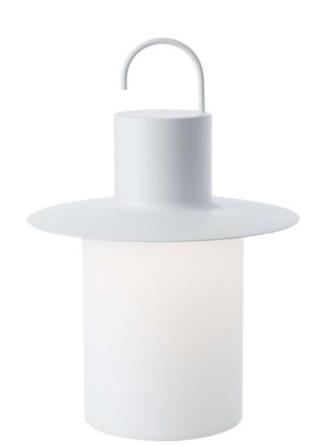

## Nautic

Design by Josep Novell & Ernest Perera

Estructura de hierro pintado texturado *Structure texturized epoxy painted iron* 

Pantalla polietileno rotomoldeado Shade texturized rotomoulded poliethylene

LI-ION battery lamp. 10H authonomy. Complete charge 5.30H. USB charger not included

5210/011 blanco *white* 5210/012 corten *corten* 5210/018 antracita *anthracite* 

LED Cree 1W 3000K 120lm

Ésta es una luminaria con espíritu marinero, sin cables y con batería recargable que puede ser indistintamente usada como colgante o como lámpara de sobremesa.

NAUTIC nos acerca al mar y a las luces de pesca tan populares en la costa Mediterránea. Sus formas están inspiradas en las lámparas de las embarcaciones de los pescadores, ésa que se solía situar de noche en la popa para atraer a los peces. Lo que nos encanta es que puede ser indistintamente usada como colgante o como lámpara de sobremesa. Su asa permite que la colguemos allí donde necesitemos un punto de luz sin tenerlo que enchufar, tanto en un interior como en el exterior. Una rama de un árbol, un saliente de la pared, un gancho en un toldo o parasol, nos servirán para situar la NAUTIC como suspensión. Y si simplemente la apoyamos en una superficie, tenemos una original luminaria de sobremesa que podemos llevarnos a cualquier parte, ya sea nuestra mesita de noche, la terraza, el jardín o un picnic nocturno en plena naturaleza. La pantalla está realizada en polietileno rotomoldeado y la estructura es de hierro. La luz es LED (1W Cree 3000K 120lm) y la batería Li-lon se recarga mediante un USB, el mismo que usamos en un móvil Android.

This is a luminaire with a marine spirit, without cables and with rechargeable battery, that can be used either as a pendant or as a table lamp. NAUTIC brings us closer to the sea and the fishing lights so popular in the Mediterranean coast. Its forms are inspired by the lamps of the fishing boats, the one fishermen used to be placed at night in the stern to attract the fishes. What we love most about it is that it can be used either as a pendant or as a table lamp. Its handle allows us to hang it wherever we need an unplugged point of light, both indoors and outdoors. A branch of a tree, a wall protrusion, a hook in a canopy or parasol, will serve to place the NAUTIC as a suspension. And if we simply leave it on a surface, we will have an original table lamp that we can take anywhere, our bedside table, the terrace, the garden or a nocturnal picnic in the middle of nature. The shade is made of rotomolded polyethylene and the structure is made of iron. The light is LED (1W Cree 3000K 120Im) and the Li-ion battery is rechargeable using a USB, the same we use in an Android mobile