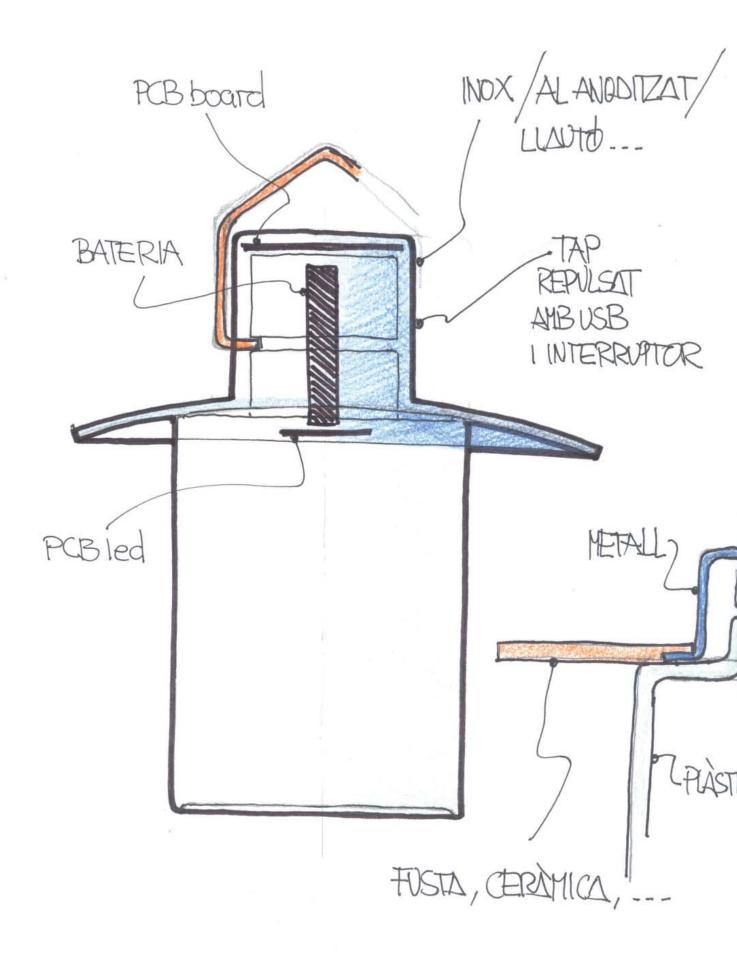

## Nautic

Design by Josep Novell & Ernest Perera

Estructura de hierro pintado texturado *Structure texturized epoxy painted iron* 

Pantalla polietileno rotomoldeado Shade texturized rotomoulded poliethylene

Lámpara incluida y no reemplazable Lamp included and not replaceable

Luminaria con bateria Li-ion. Autonomia 10h, carga completa 5:30h. Cargador USB no incluido. *Li-ion battery lamp. 10H authonomy. Complete charge 5.30H. USB* 

LI-ION battery lamp. 10H authonomy. Complete charge 5.30H. USB charger not included

5210/011 blanco *white* 5210/012 corten *corten* 5210/018 antracita *anthracite* 

LED Cree 1W 3000K 120lm

Ésta es una luminaria con espíritu marinero, sin cables y con batería recargable que puede ser indistintamente usada como colgante o como lámpara de sobremesa.