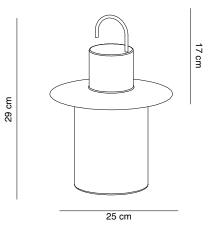

ts, the one fishermen used to be placed at night in the stern to attract the fishes. What we love most about it is that it can be used either as a pendant or as a table lamp. Its handle allows us to hang it wherever we need an unplugged point of light, both indoors and outdoors. A branch of a tree, a wall protrusion, a hook in a canopy or parasol, will serve to place the NAUTIC as a suspension. And if we simply leave it on a surface, we will have an original table lamp that we can take anywhere, our bedside table, the terrace, the garden or a nocturnal picnic in the middle of nature. The shade is made of rotomolded polyethylene and the structure is made of iron. The light is LED (1W Cree 3000K 120Im) and the Li-ion battery is rechargeable using a USB, the same we use in an Android mobile



Acabados / Finishes



Otros acabados disponibles bajo pedido Other finishes available upon request

ALMA light

www.almalight.com