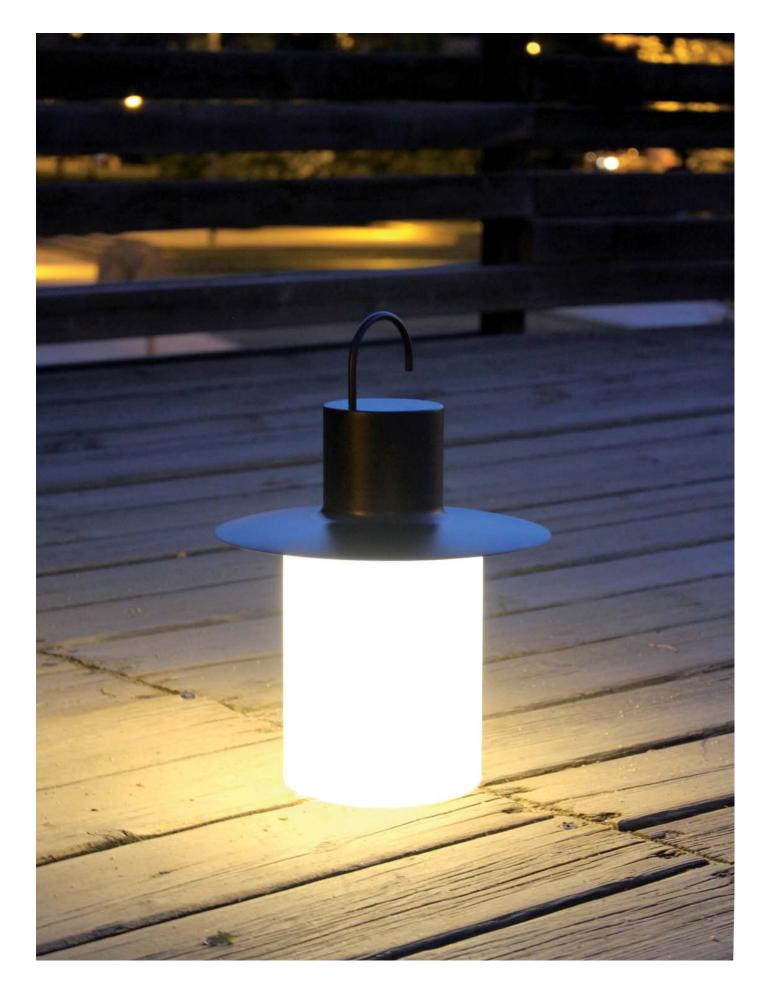

NAUTIC nos acerca al mar y a las luces de pesca tan populares en la costa Mediterránea. Sus formas están inspiradas en las lámparas de las embarcaciones de los pescadores, ésa que se solía situar de noche en la popa para atraer a los peces. Lo que nos encanta es que puede ser indistintamente usada como colgante o como lámpara de sobremesa. Su asa permite que la colguemos allí donde necesitemos un punto de luz sin tenerlo que enchufar, tanto en un interior como en el exterior. Una rama de un árbol, un saliente de la pared, un gancho en un toldo o parasol, nos servirán para situar la NAUTIC como suspensión. Y si simplemente la apoyamos en una superficie, tenemos una original luminaria de sobremesa que podemos llevarnos a cualquier parte, ya sea nuestra mesita de noche, la terraza, el jardín o un picnic nocturno en plena naturaleza. La pantalla está realizada en polietileno rotomoldeado y la estructura es de hierro. La luz es LED (1W Cree 3000K 120lm) y la batería Li-lon se recarga mediante un USB, el mismo que usamos en un móvil Android.

This is a luminaire with a marine spirit, without cables and with rechargeable battery, that can be used either as a pendant or as a table lamp. NAUTIC brings us closer to the sea and the fishing lights so popular in the Mediterranean coast. Its forms are inspired by the lamps of the fishing boats, the one fishermen used to be placed at night in the stern to attract the fishes. What we love most about it is that it can be used either as a pendant or as a table lamp. Its handle allows us to hang it wherever we need an unplugged point of light, both indoors and outdoors. A branch of a tree, a wall protrusion, a hook in a canopy or parasol, will serve to place the NAUTIC as a suspension. And if we simply leave it on a surface, we will have an original table lamp that we can take anywhere, our bedside table, the terrace, the garden or a nocturnal picnic in the middle of nature. The shade is made of rotomolded polyethylene and the structure is made of iron. The light is LED (1W Cree 3000K 120Im) and the Li-ion battery is rechargeable using a USB, the same we use in an Android mobile