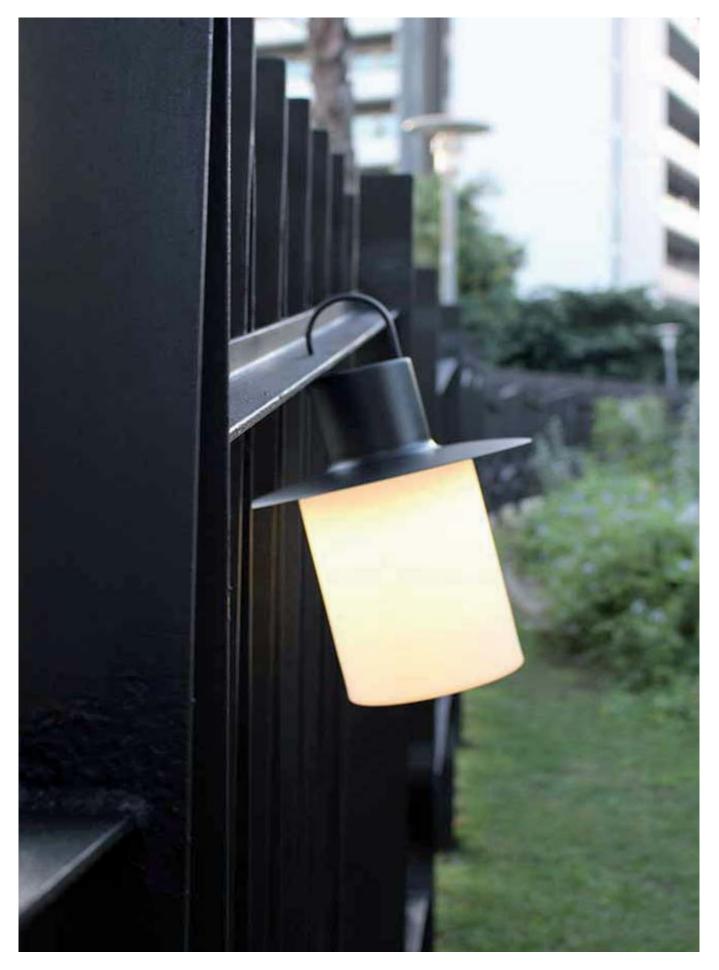

NAUTIC nos acerca al mar y a las luces de pesca tan populares en la costa Mediterránea. Sus formas están inspiradas en las lámparas de las embarcaciones de los pescadores, ésa que se solía situar de noche en la popa para atraer a los peces. Lo que nos encanta es que puede ser indistintamente usada como colgante o como lámpara de sobremesa. Su asa permite que la colguemos allí donde necesitemos un punto de luz sin tenerlo que enchufar, tanto en un interior como en el exterior. Una rama de un árbol, un saliente de la pared, un gancho en un toldo o parasol, nos servirán para situar la NAUTIC como suspensión. Y si simplemente la apoyamos en una superficie, tenemos una original luminaria de sobremesa que podemos llevarnos a cualquier parte, ya sea nuestra mesita de noche, la terraza, el jardín o un picnic nocturno en plena naturaleza. La pantalla está realizada en polietileno rotomoldeado y la estructura es de hierro. La luz es LED (1W Cree 3000K 120lm) y la batería Li-lon se recarga mediante un USB, el mismo que usamos en un móvil Android.

This is a luminaire with a marine spirit, without cables and with rechargeable battery, that can be used either as a pendant or as a table lamp. NAUTIC brings us closer to the sea and the fishing lights so popular in the Mediterranean coast. Its forms are inspired by the lamps of the fishing boats, the one fishermen used to be placed at night in the stern to attract the fishes. What we love most about it is that it can be used either as a pendant or as a table lamp. Its handle allows us to hang it wherever we need an unplugged point of light, both indoors and outdoors. A branch of a tree, a wall protrusion, a hook in a canopy or parasol, will serve to place the NAUTIC as a suspension. And if we simply leave it on a surface, we will have an original table lamp that we can take anywhere, our bedside table, the terrace, the garden or a nocturnal picnic in the middle of nature. The shade is made of rotomolded polyethylene and the structure is made of iron. The light is LED (1W Cree 3000K 120Im) and the Li-ion battery is rechargeable using a USB, the same we use in an Android mobile